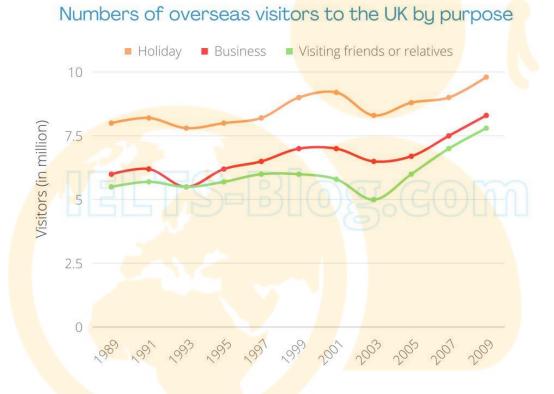

## • Task 1 (a report)

The graph below shows the numbers of overseas visitors to the UK between 1989 and 2009 (in million visitors), by purpose of visit.

Summarize the information by selecting and reporting the main features, and make comparisons where relevant.