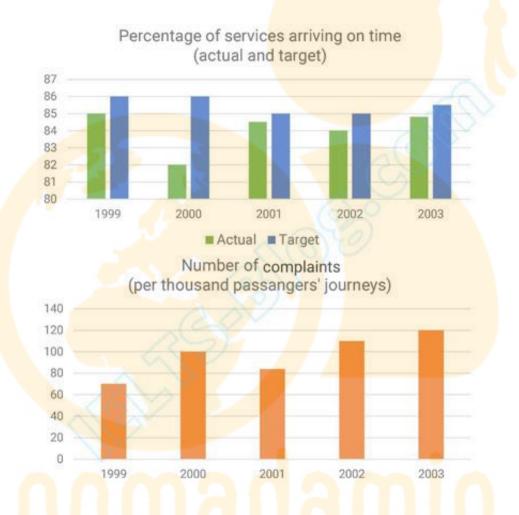

## • Task 1 (a report)

The charts below give information on a bus company's services between 1999 and 2003, including the target and actual percentage of buses that arrived on time, and the number of customer complaints.

Summarize the information by selecting and reporting the main features, and make comparisons where relevant.