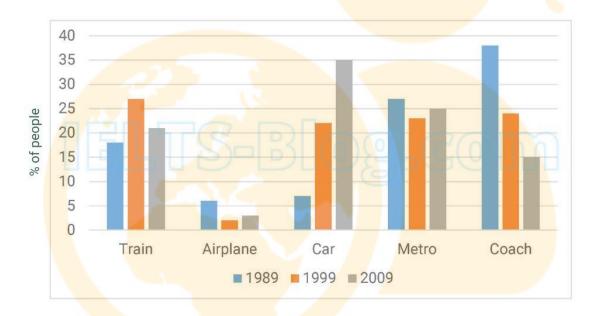

## • Task 1 (a report)

The chart below provides information about the 5 types of transportation that tourists used in a particular city between 1989 and 2009.

Summarize the information by selecting and reporting the main features, and make comparisons where relevant.

Modes of Transport Used by Tourists, 1989 - 2009