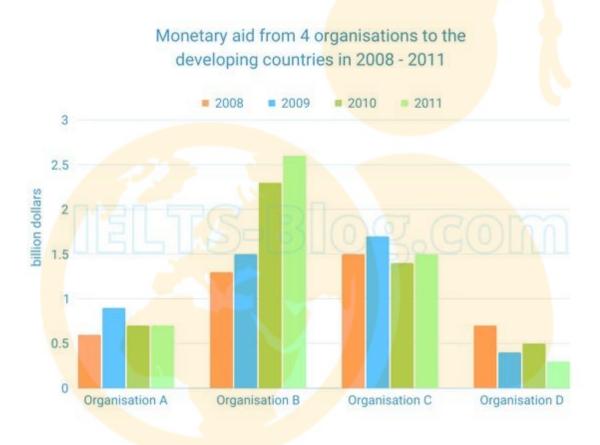

## • Task 1 (a report)

The chart below shows the monetary aid from 4 organizations to the developing countries in 4 different years.

Summarize the information by selecting and reporting the main features, and make comparisons where relevant.