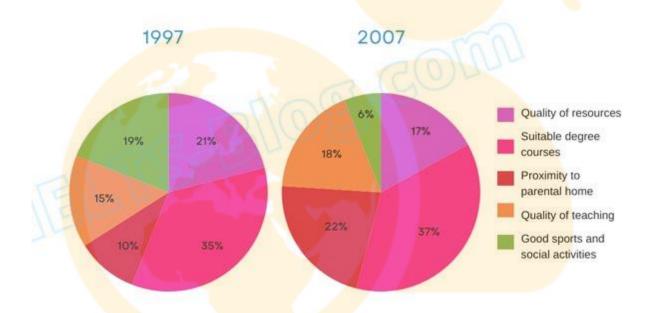

## • Task 1 (a report)

The charts below show the main reasons why students chose a particular university in the UK, in 1997 and 2007.

Summarize the information by selecting and reporting the main features, and make comparisons where relevant.

## Main reasons why students chose a particular university in the UK in 1997 and 2007